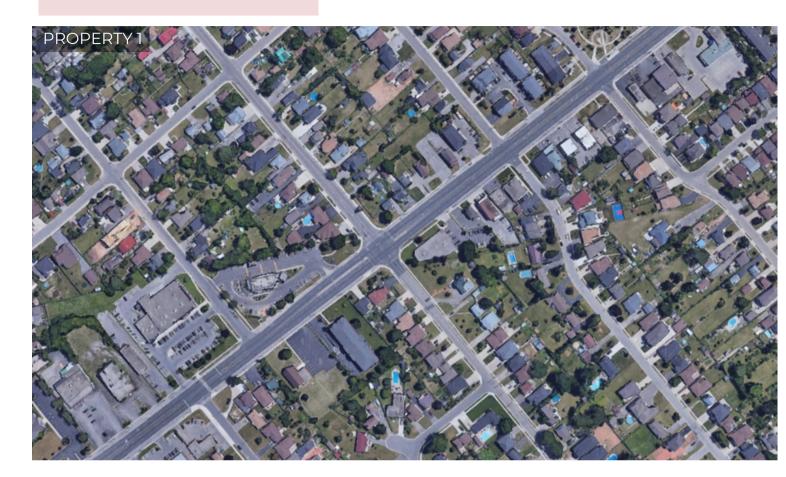

# **LOCATION MAP**

TWO PROMINENT LP INVESTMENT OPPORTUNITIES

STONEY CREEK, ON

# **PROPERTY 1-DISTANCE MAP**

The ring below outlines the 1km, 3km, and 5km radius distance from Property 1.