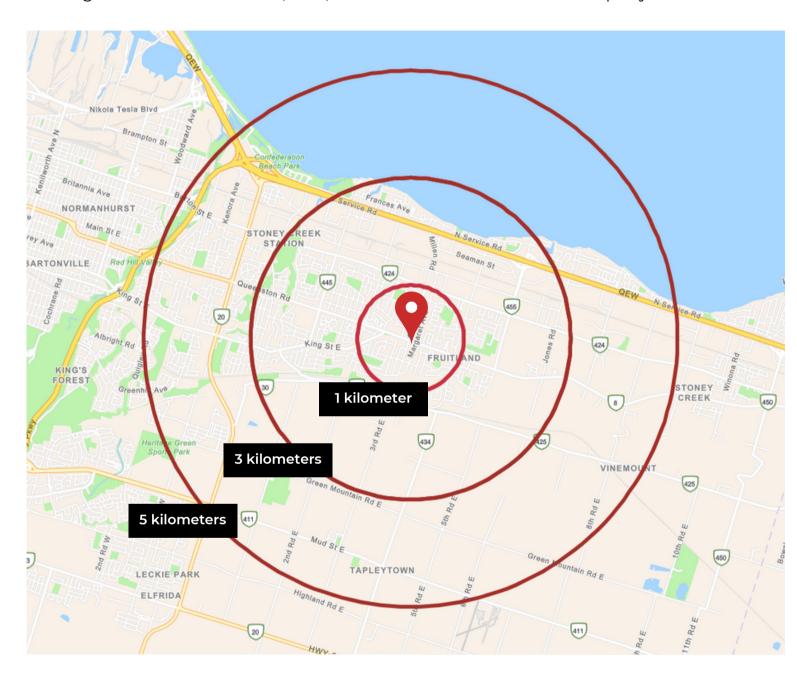

# **PROPERTY 1-DISTANCE MAP**

The ring below outlines the 1km, 3km, and 5km radius distance from Property 1.