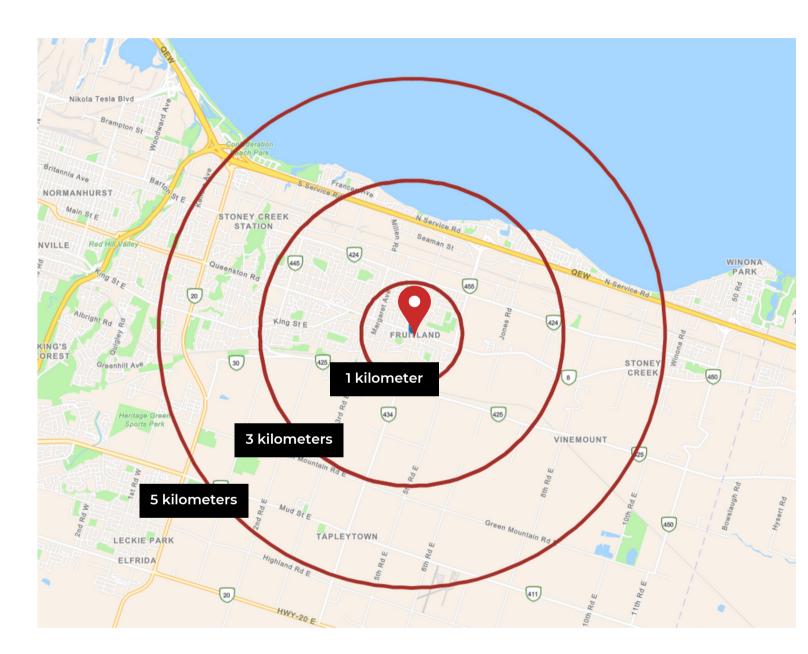

## **PROPERTY 2-DEMOGRAPHICS**

The population at Property 2- Stoney Creek within a 5 kilometer radius is 30,273. The median age for this population is 43.2. The number of households in this area is estimated at 12,470 within a 5 km area. The average household income is estimated to be CA\$88,817 within a 5 km radius.