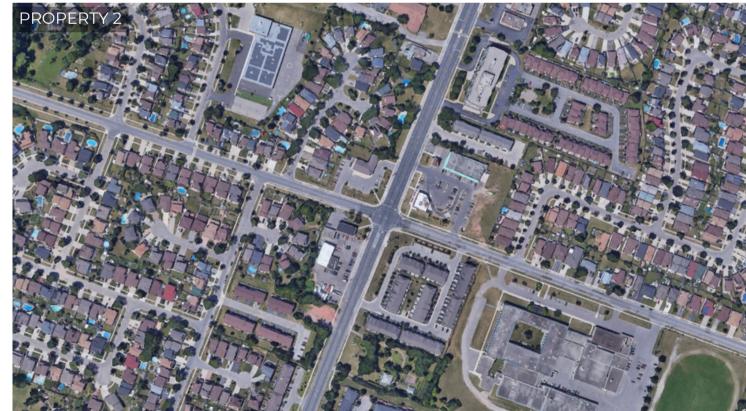

---------------------------------------------------|-------|
| 2 | NEW LAW REQUIRING ZONING APPLICATION FEES TO BE REFUNDED IF CITY DECISION GOES BEYOND DEADLINE      |       | Combined Pre-Construction<br>Internal Rate of Return | 121%  |
| 3 | HIGHER INTEREST RATES PRICING GENERAL POPULATION OUT OF OWNERSHIP AND TOWARDS RENTAL SOLUTIONS      |       | Equity Multiple                                      | 2.1x  |
| 4 | CONSTRUCTION PARTNER WITH PERFORMANCE GUARANTEES IN PLACE TO HELP PREVENT COST OVERRUNS             | 00 00 | Total Units                                          | 265   |
| 5 | CITY HAS ALREADY APPROVED SIMILAR PROJECTS IN THE LOCATION                                          |       | Commercial GFA (sq ft)                               | 6,700 |

# **LOCATION MAP**





TWO PROMINENT LP INVESTMENT OPPORTUNITIES

STONEY CREEK, ON

# **CAPITALIZATION STRUCTURE**

Property 1

Property 2

6.2M

4.8M

2.8M

2.0M

2.0M

5.6M

EQUITY

DEBT

COMBINED

# **RENDERINGS**





6



# **PROPERTY 1-DEMOGRAPHICS**

The population at Property 1-Stoney Creek within a 5 kilometer radius is 30,055. The median age for this population is 43.8. The number of households in this area is estimated at 12,305 within a 5 km area. The average household income is estimated to be CA\$87,393 within a 5 km radius.

| Summary                     | 1 kilometer | 3 kilometer  | 5 kilometer  |
|-----------------------------|-------------|--------------|--------------|
| 2017 Total Population       | 10,282      | 25,752       | 28,363       |
| 2022 Total Population       | 10,765      | 2