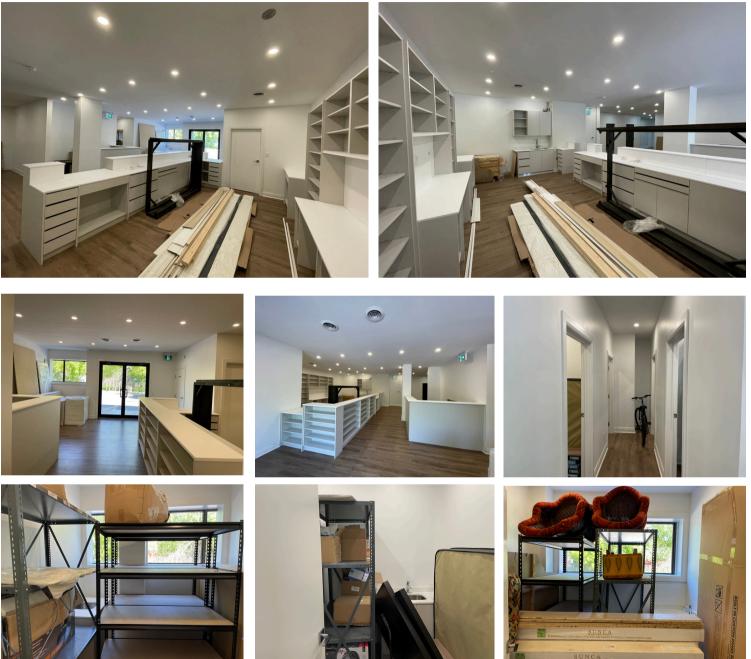

### **PHOTOS**

The population at 720 Sheppard Ave., Pickering, ON within a 5 km radius is 113,305. The median age for this population is 41.5. The number of households in this area is estimated at 38,409 within a 5 km area. The average household income is estimated to be CA\$153,835 within a 5 km radius.