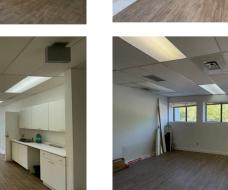

### **PHOTOS**

### **PHOTOS**

The population at 720 Sheppard Ave., Pickering, ON within a 5 km radius is 113,305. The median age for this population is 41.5. The number of households in this area is estimated at 38,409 within a 5 km area. The average household income is estimated to be CA\$153,835 within a 5 km radius.