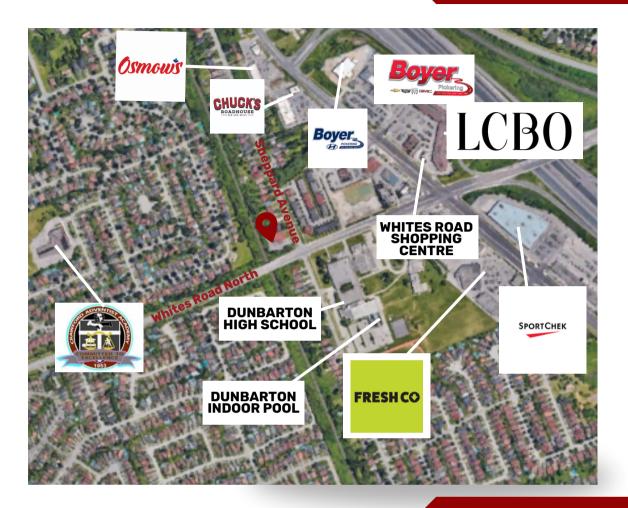

| U#3 - 700 SF<br>U#4 - 840 SF<br>U#5 - 609 SF<br>U#7 - 1,321 SF             |
| T&O:             | \$18.00 PSF (INCLUDES PROPERTY TAX, MAINTENANCE,<br>INSURANCE & UTILITIES) |
|                  |                                                                            |
| POSSESSION DATE: | IMMEDIATE                                                                  |



Creiland Consultants Realty Inc., Brokerage. Copyright 2024. No warranty or representation, expressed or implied, is made as to the accuracy of the information contained herein, and same is submitted subject to errors, omissions, change of price, rental or other conditions, withdrawal without notice, and to any specific listing condition, imposed by our principals. \*Sales Representative \*\*Broker



REALT





Creiland Consultants Realty Inc., Brokerage. Copyright 2024. No warranty or representation, expressed or implied, is made as to the accuracy of the information contained herein, and same is submitted subject to errors, omissions, change of price, rental or other conditions, withdrawal without notice, and to any specific listing condition, imposed by our principals. \*Sales Representative \*\*Broker

### **AMENITIES MAP**

### **TRANSIT MAP**



### **2ND FLOOR**



REALTY

Creiland Consultants Realty Inc., Brokerage. Copyright 2024. No warranty or representation, expressed or implied, is made as to the accuracy of the information contained herein, and same is submitted subject to errors, omissions, change of price, rental or other conditions, withdrawal without notice, and to any speci