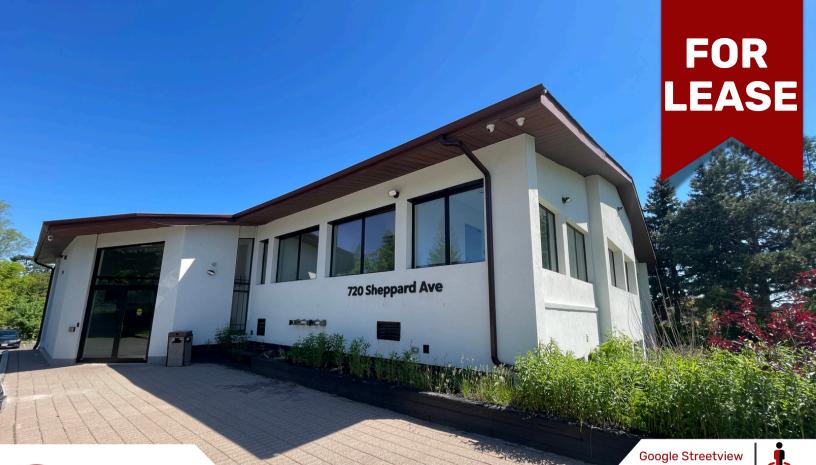

## 720 SHEPPARD AVE. PICKERING, ON L1V 1G4

# OFFICE UNITS FOR LEASE UNITS: 3, 4, 5 & 7

### PROPERTY OVERVIEW

Exceptional office suites available which is perfect for healthcare business professionals conveniently located near Highway #401, public transit and public amenities. Surrounded by many residential roof tops along with 2 secondary schools. The main common hallways and front foyer have been nicely renovated. 24/7 access into the building.