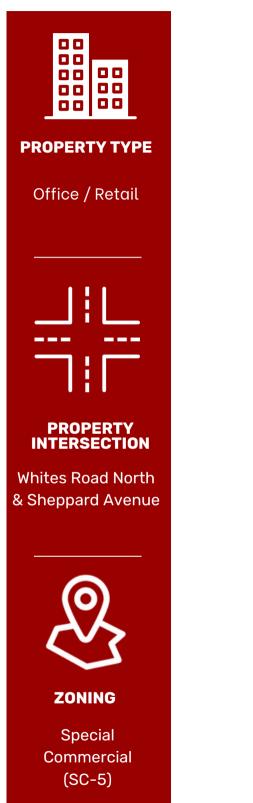

### PROPERTY OVERVIEW

Exceptional office suites available which is perfect for healthcare business professionals conveniently located near Highway #401, public transit and public amenities. Surrounded by many residential roof tops along with 2 secondary schools. The main common hallways and front foyer have been nicely renovated. 24/7 access into the building.

| UNIT NO.:        | U#3, U#4, U#5 & U#7                                                        |
|------------------|----------------------------------------------------------------------------|
|                  |                                                                            |
| ASKING RATE:     | \$18.00 PSF NET                                                            |
| SIZE:            | U#3 - 700 SF<br>U#4 - 840 SF<br>U#5 - 609 SF<br>U#7 - 1,321 SF             |
| T&O:             | \$18.00 PSF (INCLUDES PROPERTY TAX, MAINTENANCE,<br>INSURANCE & UTILITIES) |
|                  |                                                                            |
| POSSESSION DATE: | IMMEDIATE                                                                  |