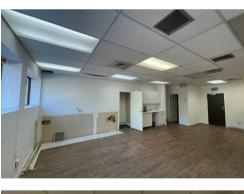

### **PHOTOS**

### **PHOTOS**

The population at 720 Sheppard Ave., Pickering, ON within a 5 km radius is 113,305. The median age for this population is 41.5. The number of households in this area is estimated at 38,409 within a 5 km area. The average household income is estimated to be CA\$153,835 within a 5 km radius.