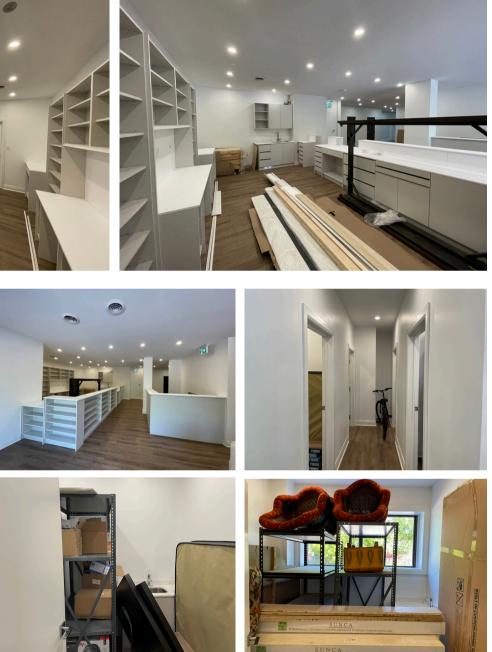

### **PHOTOS**

The population at 720 Sheppard Ave., Pickering, ON within a 5 km radius is 113,305. The median age for this population is 41.5. The number of households in this area is estimated at 38,409 within a 5 km area. The average household income is estimated to be CA\$153,835 within a 5 km radius.