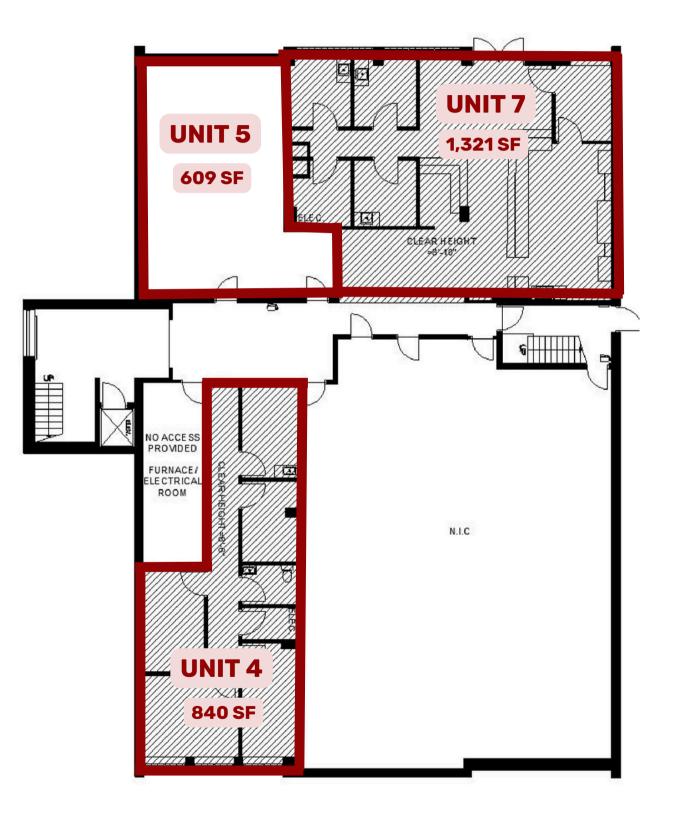

### FLOOR PLAN

| UNIT NO.:        | U#3, U#4, U#5 & U#7                                                        |
|------------------|----------------------------------------------------------------------------|
|                  |                                                                            |
| ASKING RATE:     | \$18.00 PSF NET                                                            |
| SIZE:            | U#3 - 700 SF<br>U#4 - 840 SF<br>U#5 - 609 SF<br>U#7 - 1,321 SF             |
| T&O:             | \$18.00 PSF (INCLUDES PROPERTY TAX, MAINTENANCE,<br>INSURANCE & UTILITIES) |
|                  |                                                                            |
| POSSESSION DATE: | IMMEDIATE                                                                  |